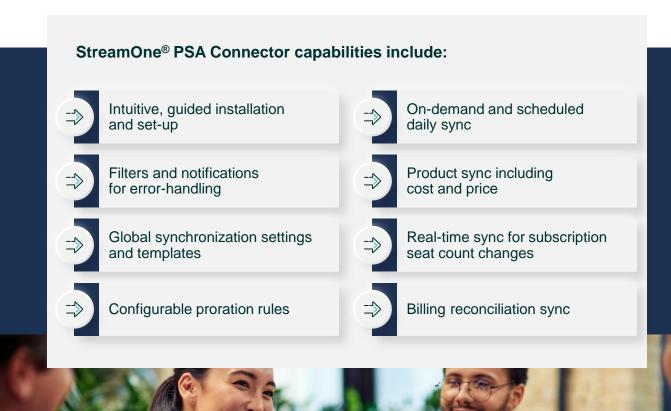

## About StreamOne® PSA Connectors

Transform your business processes, enhancing efficiency with full StreamOne® data integration to your PSA of choice.

**StreamOne® Commerce PSA** Connectors allow you to **fully** integrate your platform data with your PSA, with advanced synchronization settings for flexible and configurable control over your cloud management.

Plus, StreamOne® provides **near real-time sync** to PSA, so you have **accurate** visibility into vendor pricing and any changes to your customer's subscriptions. With this feature, you can feel confident your data is always accurate and up to date, allowing you to expedite your billing processes for **faster time to revenue**.