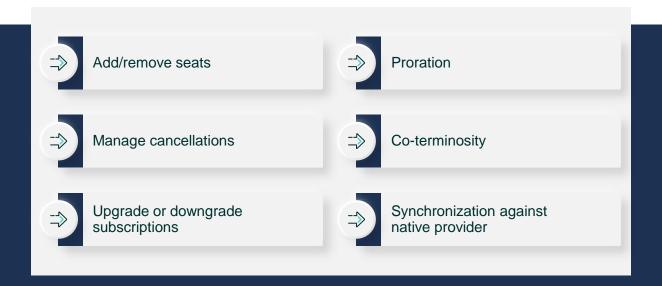

Stream One®
Subscription
Lifecycle
Management

Essential capabilities to support customers quickly and seamlessly.

Subscription lifecycle management features are **essential** for ensuring that partners can **easily manage cloud subscriptions**. StreamOne® offers all the lifecycle management capabilities partners need to support customers quickly and seamlessly, **including**:

Lifecycle management options very by product type and status, and StreamOne® provides all the essential options tailored to each scenario.